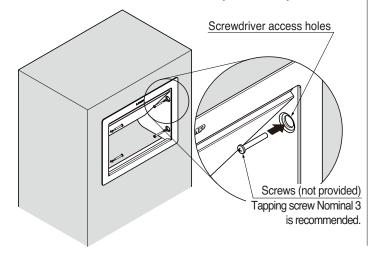

#### Tools needed for installation

Screws (not provided)
Choose the suitable length according to the material to be mounted.

Recommended screw : Tapping screw Nominal 3 ••••• 4 pcs

## З

- (1) Having opened the lid, insert the screws through the provided access screw holes (two on each side) and fasten the flap lid body securely.
- $\langle 2 \rangle$  Make sure that the final assembly is securely fastened.