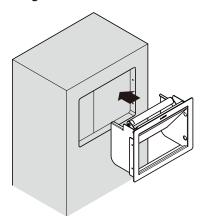

## 1

Make sure that the LAMP logo is at the top.

### 2

Do not leave any gap between the flap lid body and the mounting surface.