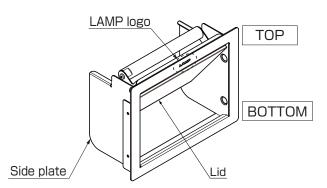

#### About the product

•Damper allows silent closing of lid.

Side plates for anti-pinch function.

#### Parts description

| Description     | Quantity |
|-----------------|----------|
| Flap lid body   | 1        |
| Warning sticker | 1        |
| Cover cap       | 4        |

## 1

Make sure that the LAMP logo is at the top.