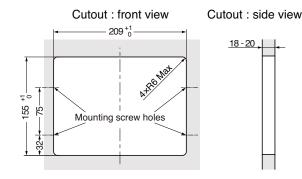

place which has adequate strength.

Do not disassemble nor modify any parts than those described in this document.

Recommended ambient temperature range is 0 to 40 degrees centigrade.

The closing speed of the lid may vary according to ambient temperature .If the product is stored below zero degree, please use it after several hours of storage in normal room temperature.

#### Parts description

| Description     | Quantity |
|-----------------|----------|
| Flap lid body   | 1        |
| Warning sticker | 1        |
| Cover cap       | 4        |

#### Tools needed for installation

Screws (not provided)
Choose the suitable length according to the material to be mounted.

Recommended screw : Tapping screw Nominal 3 ••••• 4 pcs

#### **Dimension drawing**





#### **Cutout dimensions**



## 1

Make sure that the LAMP logo is at the top.



### 2

Do not leave any gap between the flap lid body and the mounting surface.



## 4

Slowly open and close the lid completely a few times in order to make sure that there are no obstacles such as the bottom edge of the cutout or any item inside.

5

6

Cover the screwdriver access holes with the caps provided.



Paste the warning sticker in a visible position to

avoid any injury when using the AZ-GD180-HL.

Hand or finger

get caught. 手ばさみに ご注意下さい

may

## З

- (1) Having opened the lid, insert the screws through the provided access screw holes (two on each side) and fasten the flap lid body securely.
- $\langle 2 \rangle$  Make sure that the final assembly is securely fastened.



SUGATSUNE KOGYO CO.,LTD. Phone: +81 3 3866 2260