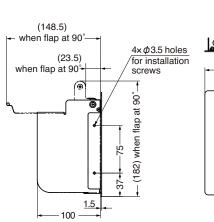

#### **Dimension drawing**

## З

- (1) Having opened the lid, insert the screws through the provided access screw holes (two on each side) and fasten the flap lid body securely.
- $\langle 2 \rangle$  Make sure that the final assembly is securely fastened.