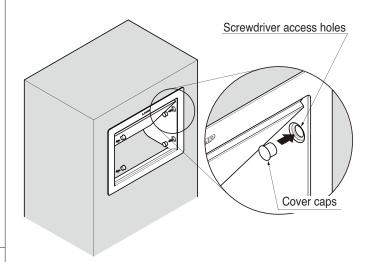

## 4

Slowly open and close the lid completely a few times in order to make sure that there are no obstacles such as the bottom edge of the cutout or any item inside.

5

6

Cover the screwdriver access holes with the caps provided.

## З

- (1) Having opened the lid, insert the screws through the provided access screw holes (two on each side) and fasten the flap lid body securely.
- $\langle 2 \rangle$  Make sure that the final assembly is securely fastened.