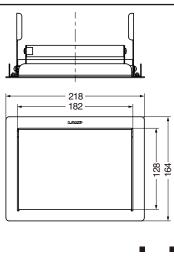

L is securely fastened to the place which has adequate strength.

Do not disassemble nor modify any parts than those described in this document.

Recommended ambient temperature range is 0 to 40 degrees centigrade.

The closing speed of the lid may vary according to ambient temperature .If the product is stored below zero degree, please use it after several hours of storage in normal room temperature.

#### Parts description

| Description     | Quantity |
|-----------------|----------|
| Flap lid body   | 1        |
| Warning sticker | 1        |
| Cover cap       | 4        |

#### Tools needed for installation

Screws (not provided)
Choose the suitable length according to the material to be mounted.

Recommended screw : Tapping screw Nominal 3 ••••• 4 pcs

#### **Dimension drawing**





#### **Cutout dimensions**



## 1

Make sure that the LAMP logo is at the top.



### 2

Do not leave any gap between the flap lid body and the mounting surface.



## 4

Slowly open and close the lid completely a few times in order to make sure that there are no obstacles such as the bottom edge of the cutout or any item inside.

5

6

Cover the screwdriver access holes with the caps provided.



Paste the warning sticker in a visible position to

avoid any injury when using the AZ-GD180-HL.

Hand or finger

get caught. 手ばさみに ご注意下さい

may

## З

- (1) Having opened the lid, insert the screws through the provided access screw holes (two on each side) and fasten the flap lid body securely.
- $\langle 2 \rangle$  Make sure that the final assembly is securely fastened.



SUGATSUNE KOGYO CO