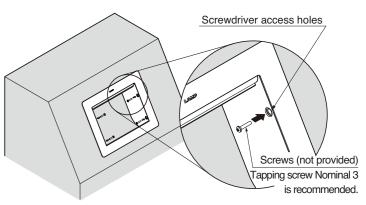

## 4

- (1) Having opened the lid, insert the screws through the provided access screw holes (2 on each side) and fasten the flap lid body securely.
- $\left< 2 \right>$  Make sure that the final assembly is securely fastened.

## 6

Cover the screwdriver access holes with the caps provided.