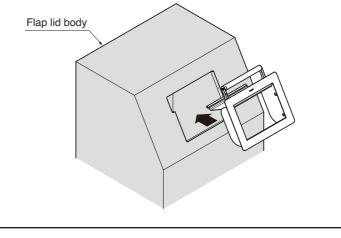

## З

Do not leave any gap between the flap lid body and the mounting surface.

SUGATSUNE KOGYO CO.,LTD. Phone: +81 3 3866 2260 F a x : +81 3 3866 4447 E-mail: export@sugatsune.co.jp Website: www.sugatsune-intl.com SUGATSUNE KOGYO (UK) LTD. Phone: +44 118 9272 955 F a x : +44 118 9272 871 E-mail: sales@sugatsune.co.uk Website: www.sugatsune.co.uk