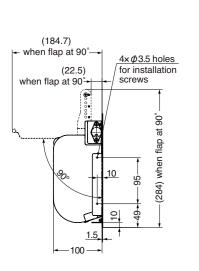

o inclined surface of 45 degree.
Side plates for anti-pinch function.

#### For your safety work and operation

- O This symbol denotes prohibited actions.
- This symbol denotes what must be done.



The closing speed of the lid may vary according to ambient temperature. If the product is stored below zero degree, please use it after several hours of storage in normal room temperature.

#### Parts description

| Description     | Quantity |
|-----------------|----------|
| Flap lid body   | 1        |
| Warning sticker | 1        |
| Cover cap       | 4        |

### Tools needed for installation

Screws (not provided)

Choose the suitable length according to the material to be mounted.

Cutout dimensions

Recommended screw : Tapping screw Nominal 3 • • • • • 4 pcs

### Dimension drawing





SUGATSUNE



Installation procedure

# 1

Make sure that the LAMP logo is at the top.



## 2

Position the balance weight according to the angle of mounting surface. (The factory setting is 45 degree.)



- (1) Unscrew the balance weight and re-fix it to the place which corresponds to the angle of mounting surface.
- (2) If the lid closes too fast or does not close fully, re-position the balance weight.

## З

Do not leave any gap between the flap lid body and the mounting surface.



SUGATSUNE KOGYO CO.,LTD. Phone: +81 3 3866 2260 F a x : +81 3 3866 4447 E-mail: export@sugatsune.co.jp Website: www.sugatsune-intl.com SUGATSUNE KOGYO (UK) LTD. Phone: +44 118 9272 955 F a x : +44 118 9272 871 E-mail: sales@sugatsune.co.uk Website: www.sugatsune.co.uk

ISO9001(Japan Offices and Sugatsune