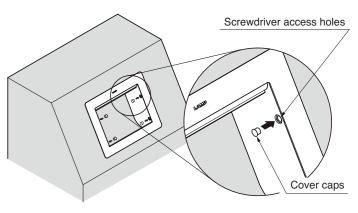

## 4

- (1) Having opened the lid, insert the screws through the provided access screw holes (2 on each side) and fasten the flap lid body securely.
- $\left< 2 \right>$  Make sure that the final assembly is securely fastened.

## 6

Cover the screwdriver access holes with the caps provided.