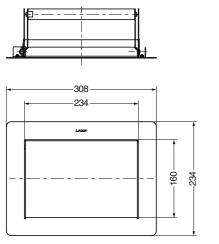

inclined surface of 45 degree.
Side plates for anti-pinch function.

#### For your safety work and operation

- O This symbol denotes prohibited actions.
- This symbol denotes what must be done.



The closing speed of the lid may vary according to ambient temperature. If the product is stored below zero degree, please use it after several hours of storage in normal room temperature.

#### Parts description

| Description     | Quantity |
|-----------------|----------|
| Flap lid body   | 1        |
| Warning sticker | 1        |
| Cover cap       | 4        |

### Tools needed for installation

Screws (not provided)

Choose the suitable length according to the material to be mounted.

Cutout dimensions

Recommended screw : Tapping screw Nominal 3 • • • • • 4 pcs

### Dimension drawing





SUGATSUNE



Installation procedure

# 1

Make sure that the LAMP logo is at the top.



## 2

Position the balance weight according to the angle of mounting surface. (The factory setting is 45 degree.)



- (1) Unscrew the balance weight and re-fix it to the place which corresponds to the angle of mounting surface.
- (2) If the lid closes too fast or does not close fully, re-position the balance weight.

## З

Do not leave any gap between the flap lid body and the mounting surface.



SUGATSUNE KOGYO CO.,LTD. Phone: +81 3 3866 2260 F a x : +81 3 3866 4447 E-mail: export@sugatsune.co.jp Website: www.sugatsune-intl.com SUGATSUNE KOGYO (UK) LTD. Phone: +44 118 9272 955 F a x : +44 118 9272 871 E-mail: sales@sugatsune.co.uk Website: www.sugatsune.co.uk

ISO9001(Japan Offices and Sugatsune A