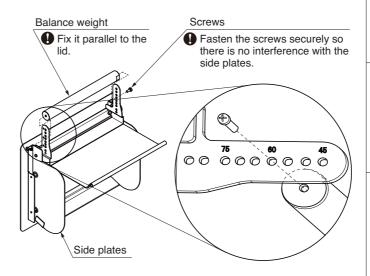

## 2

Position the balance weight according to the angle of mounting surface. (The factory setting is 45 degree.)

- (1) Unscrew the balance weight and re-fix it to the place which corresponds to the angle of mounting surface.
- (2) If the lid closes too fast or does not close fully, re-position the balance weight.