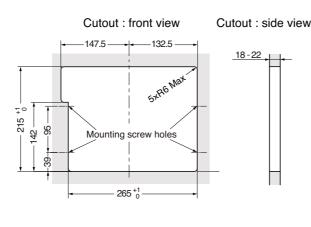

### Tools needed for installation

Screws (not provided)

Choose the suitable length according to the material to be mounted.

Cutout dimensions

Recommended screw : Tapping screw Nominal 3 • • • • • 4 pcs

### Dimension drawing

SUGATSUNE

Installation procedure