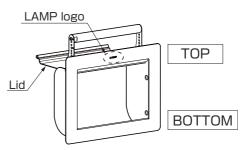

work and operation

- O This symbol denotes prohibited actions.
- This symbol denotes what must be done.



The closing speed of the lid may vary according to ambient temperature. If the product is stored below zero degree, please use it after several hours of storage in normal room temperature.

#### Parts description

| Description     | Quantity |
|-----------------|----------|
| Flap lid body   | 1        |
| Warning sticker | 1        |
| Cover cap       | 4        |

### Tools needed for installation

Screws (not provided)

Choose the suitable length according to the material to be mounted.

Cutout dimensions

Recommended screw : Tapping screw Nominal 3 • • • • • 4 pcs

### Dimension drawing





SUGATSUNE



Installation procedure

# 1

Make sure that the LAMP logo is at the top.



## 2

Position the balance weight according to the angle of mounting surface. (The factory setting is 45 degree.)



- (1) Unscrew the balance weight and re-fix it to the place which corresponds to the angle of mounting surface.
- (2) If the lid closes too fast or does not close fully, re-position the balance weight.

## З

Do not leave any gap between the flap lid body and the mounting surface.



SUGATSUNE KOGYO CO.,LTD. Phone: +81 3 3866 2260 F a x : +81 3 3866 4447 E-mail: export@sugatsune.co.jp Website: www.sugatsune-intl.com SUGATSUNE KOGYO (UK) LTD. Phone: +44 118 9272 955 F a x : +44 118 9272 871 E-mail: sales@sugatsune.co.uk Website: www.sugatsune.co.uk

ISO9001(Japan Offices and Sugatsune America) and ISO14001(Chiba Production division and Logistics center), certified.

## 4

-