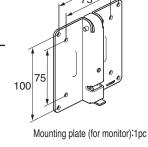

## APPLICABLE MONITOR

Max. Weight 10 kg Hole pattern 75×75, 100×100 (VESA)

COMPONENT PARTS

100

- 1. Assemble mounting plate to the monitor.
- 2. Fix main body on the wall.
- 3. Hanging monitor

Main body:1pc