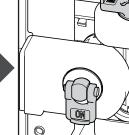

## Bind head screw4×25

screws M4×8

HOW TO LOCK SWIVEL AND TILT

You can lock the angle of monitor when it is mounted on a slight vibrating place.

Caution Lock lever may pop out if you try to move the monitor when it is locked. Do not move the monitor when it is locked.