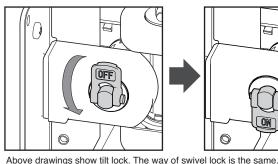

## Bind head screw4×25

screws M4×8

HOW TO LOCK SWIVEL AND TILT

You can lock the angle of monitor when it is mounted on a slight vibrating place.

Caution Lock lever may pop out if you try to move the monitor when it is locked. Do not move the monitor when it is locked.

ISO9001(Japan Offices and Sugatsune America) and ISO14001(Chiba Production division and Logistics center), certified.

2016.01 0929-1

1. Turn lock lever downward from OFF status.