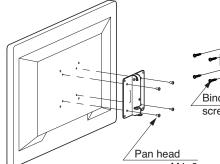

① Hang mounting plate on the notch of main body.

**ITEMS TO BE PREPARED** 

Pan head screws

M4×8: 4 pcs

2 Push bottom part into main body.

4x25: 4 pcs

Bind head screw