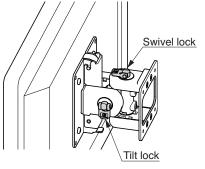

## Bind head screw4×25

screws M4×8

HOW TO LOCK SWIVEL AND TILT

You can lock the angle of monitor when it is mounted on a slight vibrating place.

Caution Lock lever may pop out if you try to move the monitor when it is locked. Do not move the monitor when it is locked.