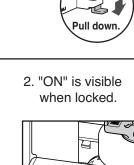

## Bind head screw4×25

screws M4×8

HOW TO LOCK SWIVEL AND TILT

You can lock the angle of monitor when it is mounted on a slight vibrating place.

Caution Lock lever may pop out if you try to move the monitor when it is locked. Do not move the monitor when it is locked.

ISO9001(Japan Offices and Sugatsune America) and ISO14001(Chiba Production division and Logistics center), certified.

2016.01 0929-1

1. Turn lock lever downward from OFF status.