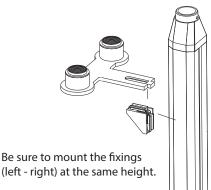

### Mount of point fixing

Loosen the screws on the shelf support, then clamping parts are closed and ready to be assembled. Tighten the screw to fasten the shelf support after assembling.

Tool: Hex key 4 mm Make sure that the clamping parts on the shelf support are fastened to both vertical frame and point fixing bracket firmly.