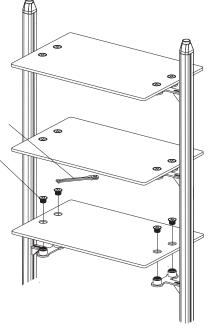

## Position of Glass Shelf

Measurement between two vertical frames (center to center): Max. 1200 mm

# O Assembling glass plates

Caution —

Handle glass plates with care.

Tool: Pin spanner wrench Z058 (sold separately)

Cap of point fixing PE32

SUGATSUNE KOGYO CO.,LTD. Tokyo, JAPAN Phone: +81 (0)3 3866 2260 E-mail: export@sugatsune.co.jp SUGATSUNE KOGYO (UK) LTD.