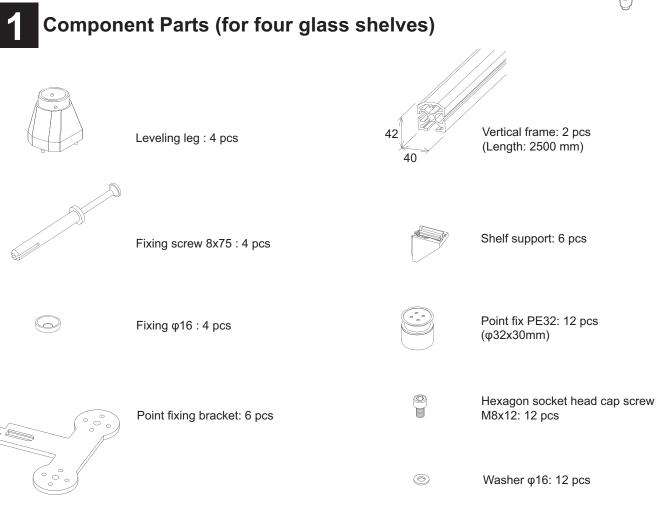

#### Meaning of symbols

| Warning<br>Caution | Prohibited | Required |
|--------------------|------------|----------|
|--------------------|------------|----------|

| Load Capacity (N)        | 490 N / shelf  |
|--------------------------|----------------|
| Load Capacity (Kgf)      | 50 Kgf / shelf |
| Glass thickness          | 10 mm          |
| Glass width              | Max. 1200 mm   |
| Glass depth              | Max. 450 mm    |
| Height of vertical frame | Max. 2500 mm   |