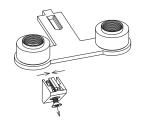

### Mount of point fixing

Loosen the screws on the shelf support, then clamping parts are closed and ready to be assembled. Tighten the screw to fasten the shelf support after assembling.

Tool: Hex key 4 mm Make sure that the clamping parts on the shelf support are fastened to both vertical frame and point fixing bracket firmly.