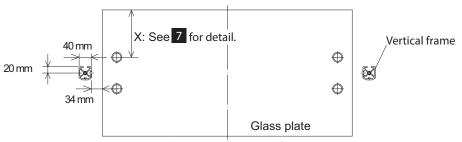

## Position of Glass Shelf

Measurement between two vertical frames (center to center): Max. 1200 mm