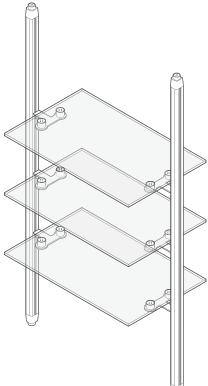

#### Meaning of symbols

| Warning<br>Caution | Prohibited | Required |
|--------------------|------------|----------|
|--------------------|------------|----------|

| Load Capacity (N)        | 490 N / shelf  |
|--------------------------|----------------|
| Load Capacity (Kgf)      | 50 Kgf / shelf |
| Glass thickness          | 10 mm          |
| Glass width              | Max. 1200 mm   |
| Glass depth              | Max. 450 mm    |
| Height of vertical frame | Max. 2500 mm   |

## Position of Glass Shelf

Measurement between two vertical frames (center to center): Max. 1200 mm