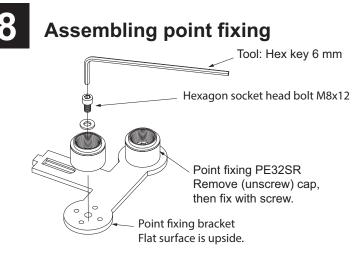

#### Meaning of symbols

| Warning<br>Caution | Prohibited | Required |
|--------------------|------------|----------|
|--------------------|------------|----------|

| Load Capacity (N)        | 490 N / shelf  |
|--------------------------|----------------|
| Load Capacity (Kgf)      | 50 Kgf / shelf |
| Glass thickness          | 10 mm          |
| Glass width              | Max. 1200 mm   |
| Glass depth              | Max. 450 mm    |
| Height of vertical frame | Max. 2500 mm   |

## Position of Glass Shelf

Measurement between two vertical frames (center to center): Max. 1200 mm