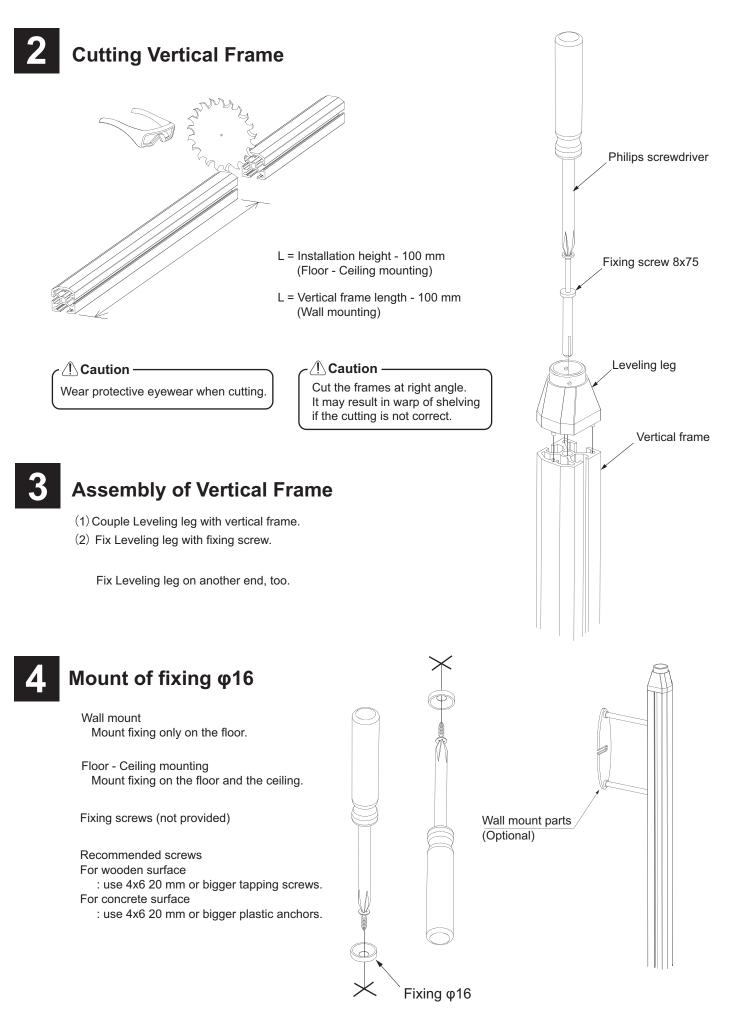

### Mount of point fixing

Loosen the screws on the shelf support, then clamping parts are closed and ready to be assembled. Tighten the screw to fasten the shelf support after assembling.

Tool: Hex key 4 mm Make sure that the clamping parts on the shelf support are fastened to both vertical frame and point fixing bracket firmly.