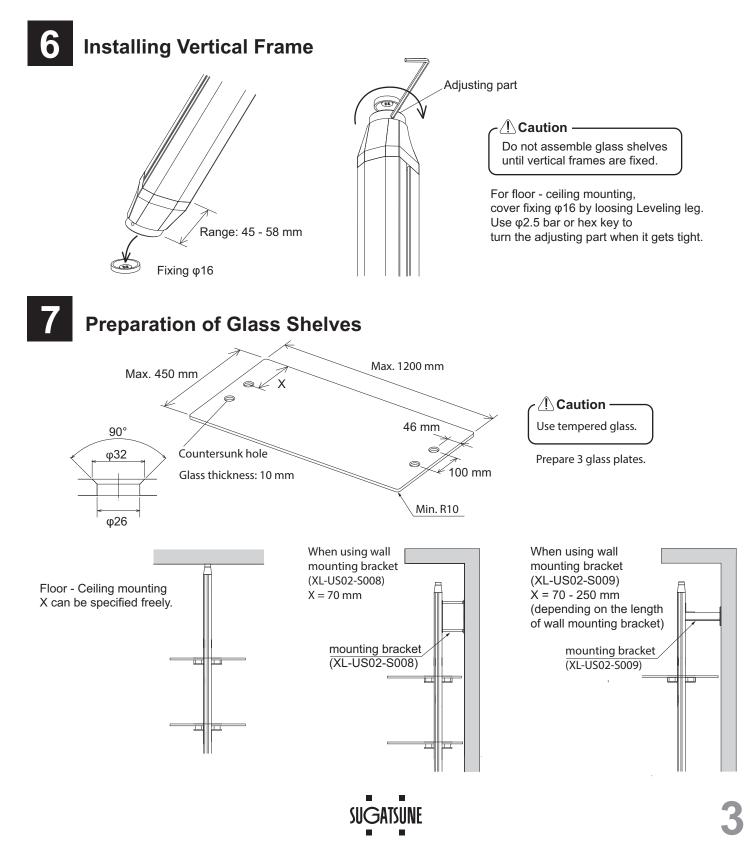

#### Meaning of symbols

| Warning<br>Caution | Prohibited | Required |
|--------------------|------------|----------|
|--------------------|------------|----------|

| Load Capacity (N)        | 490 N / shelf  |
|--------------------------|----------------|
| Load Capacity (Kgf)      | 50 Kgf / shelf |
| Glass thickness          | 10 mm          |
| Glass width              | Max. 1200 mm   |
| Glass depth              | Max. 450 mm    |
| Height of vertical frame | Max. 2500 mm   |

## Position of Glass Shelf

Measurement between two vertical frames (center to center): Max. 1200 mm