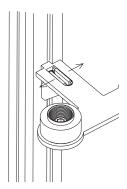

### Mount of point fixing

Loosen the screws on the shelf support, then clamping parts are closed and ready to be assembled. Tighten the screw to fasten the shelf support after assembling.

Tool: Hex key 4 mm Make sure that the clamping parts on the shelf support are fastened to both vertical frame and point fixing bracket firmly.